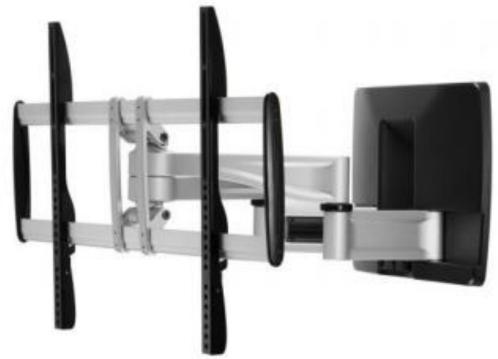

# 960T-WM-80H50V Wall mount for signage(85kg)

ntelligent Factory

PAPS, Latest updated 20200310

## **Specifications**

| Complete System              |                                                 |                        |
|------------------------------|-------------------------------------------------|------------------------|
| Net Weight                   | 14.23 Kg (31.38lbs)                             |                        |
| Dimension(W*H*D)             | 870 x 524 x 550 mm ( 34.25" x 20.63" x 21.65" ) |                        |
| Screw Type                   | M4,M5,M6,M8                                     |                        |
| Material                     | Steel/Aluminum Alloy/Plastic                    |                        |
| Display System               |                                                 |                        |
| Hinge Module                 | Swivel                                          | Max. +/-60°            |
|                              | Tilt                                            | Max. +/-15°            |
|                              | User Torque Adjust                              | Available              |
| Display Support              | Mounting Pattern                                | Max. Mount :810x500 mm |
|                              | Panel Size Support                              | 32"~65"                |
|                              | Support Weight (Range)                          | 85Kg(187.4lbs)         |
| Max. Distance To<br>The Wall | 550mm (21.65")                                  |                        |
| Min. Distance To<br>The Wall | 105 mm(4.13")                                   |                        |
| Extended Arm<br>Provided     | 4                                               |                        |
| Cable Management             | Yes                                             |                        |