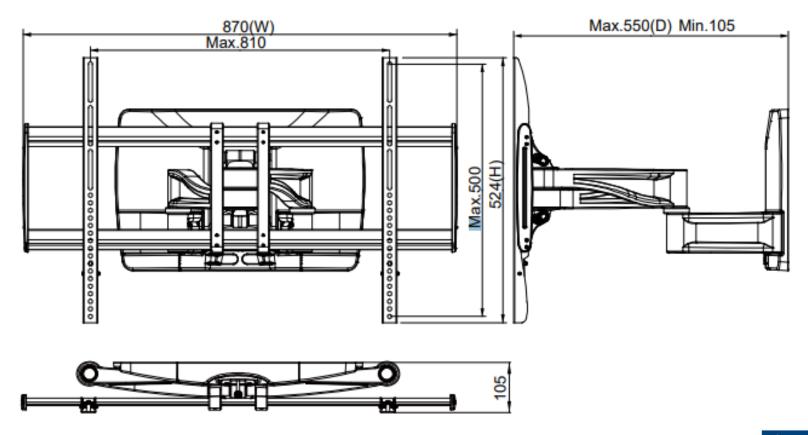

## **Specifications**

| Complete System              |                                                 |                        |
|------------------------------|-------------------------------------------------|------------------------|
| Net Weight                   | 14.23 Kg (31.38lbs)                             |                        |
| Dimension(W*H*D)             | 870 x 524 x 550 mm ( 34.25" x 20.63" x 21.65" ) |                        |
| Screw Type                   | M4,M5,M6,M8                                     |                        |
| Material                     | Steel/Aluminum Alloy/Plastic                    |                        |
| Display System               |                                                 |                        |
| Hinge Module                 | Swivel                                          | Max. +/-60°            |
|                              | Tilt                                            | Max. +/-15°            |
|                              | User Torque Adjust                              | Available              |
| Display Support              | Mounting Pattern                                | Max. Mount :810x500 mm |
|                              | Panel Size Support                              | 32"~65"                |
|                              | Support Weight (Range)                          | 85Kg(187.4lbs)         |
| Max. Distance To<br>The Wall | 550mm (21.65")                                  |                        |
| Min. Distance To<br>The Wall | 105 mm(4.13")                                   |                        |
| Extended Arm<br>Provided     | 4                                               |                        |
| Cable Management             | Yes                                             |                        |

### **Drawing**