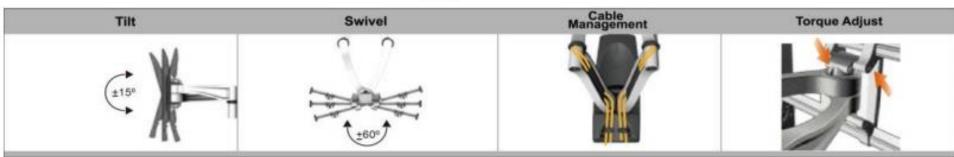

## **Specifications**

| Complete System              |                                                 |                        |
|------------------------------|-------------------------------------------------|------------------------|
| Net Weight                   | 14.23 Kg (31.38lbs)                             |                        |
| Dimension(W*H*D)             | 870 x 524 x 550 mm ( 34.25" x 20.63" x 21.65" ) |                        |
| Screw Type                   | M4,M5,M6,M8                                     |                        |
| Material                     | Steel/Aluminum Alloy/Plastic                    |                        |
| Display System               |                                                 |                        |
| Hinge Module                 | Swivel                                          | Max. +/-60°            |
|                              | Tilt                                            | Max. +/-15°            |
|                              | User Torque Adjust                              | Available              |
| Display Support              | Mounting Pattern                                | Max. Mount :810x500 mm |
|                              | Panel Size Support                              | 32"~65"                |
|                              | Support Weight (Range)                          | 85Kg(187.4lbs)         |
| Max. Distance To<br>The Wall | 550mm (21.65")                                  |                        |
| Min. Distance To<br>The Wall | 105 mm(4.13")                                   |                        |
| Extended Arm<br>Provided     | 4                                               |                        |
| Cable Management             | Yes                                             |                        |