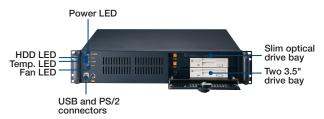

|  |  |
| Physical Characteristics         | Dimensions (W x H x D)                                                                                                                                                                                   | 482 x 88 x 451 mm (19" x 3.5" x 17.8")          |                                                               |  |  |
|                                  | Weight                                                                                                                                                                                                   | 11.5 kg (25.3 lb) / 11.3 kg (24.9 lb)           |                                                               |  |  |

#### **Front View**

#### IPC-602



#### ACP-2000



## **Inside View**





## **Ordering Information**

| Part Number<br>PICMG 1.0 | Power Supply                          | Backplane                    |
|--------------------------|---------------------------------------|------------------------------|
| ACP-2000P4-00BE          | Without power supply, with ATX switch | 989K610512E<br>(PCA-6105P4V) |
| PICMG 1.3                |                                       |                              |
| ACP-2000EBP-00BE         | Without power supply, with ATX switch | -                            |
| IPC-602EBP-00XBE         | Without power supply, with ATX switch | -                            |

## **Power Supply Options**

| Part Number                      | 80 Plus<br>Grade | Wattage | Туре               | Input