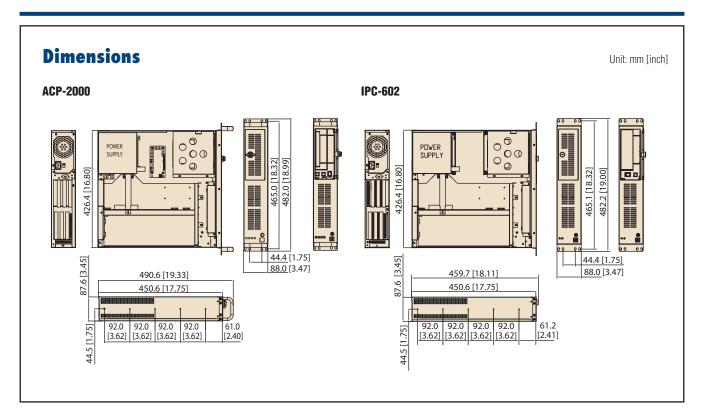

|
| Physical Characteristics         | Dimensions (W x H x D)                                                                                                                                                                                   | 482 x 88 x 451 mm (19" x 3.5" x 17.8")          |                                                               |  |  |
|                                  | Weight                                                                                                                                                                                                   | 11.5 kg (25.3 lb) / 11.3 kg (24.9 lb)           |                                                               |  |  |

#### **Front View**

#### IPC-602



#### ACP-2000



## **Inside View**





## **Ordering Information**

| Part Number<br>PICMG 1.0 | Power Supply                          | Backplane                    |
|--------------------------|---------------------------------------|------------------------------|
| ACP-2000P4-00BE          | Without power supply, with ATX switch | 989K610512E<br>(PCA-6105P4V) |
| PICMG 1.3                |                                       |                              |
| ACP-2000EBP-00BE         | Without power supply, with ATX switch | -                            |
| IPC-602EBP-00XBE         | Without power supply, with ATX switch | -                            |

## **Power Supply Options**

| Part Number                      | 80 Plus<br>Grade | Wattage | Туре               | Input                          |
|------------------