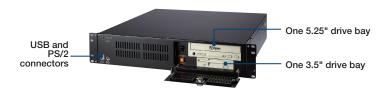

|  |  |
| Physical Characteristics         | Dimensions (W x H x D)                                                                                                                                                                                   | 482 x 88 x 451 mm (19" x 3.5" x 17.8")          |                                                               |  |  |
|                                  | Weight                                                                                                                                                                                                   | 11.5 kg (25.3 lb) / 11.3 kg (24.9 lb)           |                                                               |  |  |

#### **Front View**

#### IPC-602



#### ACP-2000



## **Inside View**





## **Ordering Information**

| Part Number<br>PICMG 1.0 | Power Supply                          | Backplane                    |
|--------------------------|---------------------------------------|------------------------------|
| ACP-2000P4-00BE          | Without power supply, with ATX switch | 989K610512E<br>(PCA-6105P4V) |
| PICMG 1.3                |                                       |                              |
| ACP-2000EBP-00BE         | Without power supply, with ATX switch | -                            |
| IPC-602EBP-00XBE         | Without power supply, with ATX switch | -                            |

## **Power Supply Options**

| Part Number                      | 80 Plus<br>Grade | Wattage | Туре               | Input