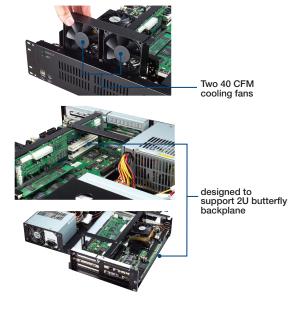

## **Inside View**

#### **Features**

- 2U rackmount chassis supports up to 6 cards
- Butterfly backplane design
- Front-accessible USB and PS/2 connectors
- 250W / 300W AC ATX and DC power supply options
- Two 40 CFM cooling fans with air filter
- Lockable front door prevents unauthorized access