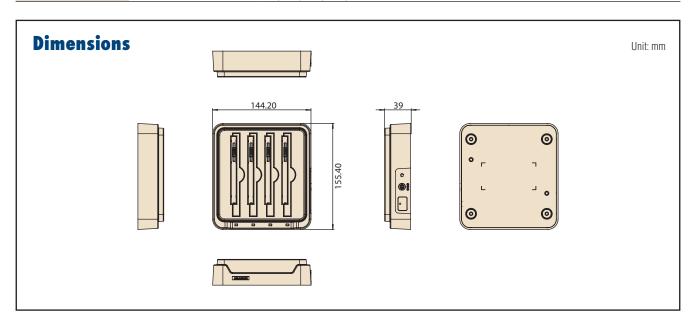

## **Specifications**

|                |                        | Multi-Bay Charging Station for AIM         |
|----------------|------------------------|--------------------------------------------|
| Capacity       | Number of Bays         | 4                                          |
| Power          | Charging Current       | 1 A                                        |
|                | Charging Voltage       | 12.6 V                                     |
|                | Input Voltage          | 19 V                                       |
| LED Indicators |                        | Green: Full                                |
|                |                        | Amber: Charging                            |
|                |                        | Red: Error                                 |
| Mechanical     | Dimensions (W x D x H) | 144.2 x 155.4 x 39 mm (5.7 x 6.1 x 1.5 in) |
|                | Weight                 | 0.48 kg (1.05 lb)                          |
| Environment    | Operating Temperature  | 0 ~ 40 °C (32 ~104 °F)                     |
|                | Storage Temperature    | -10 ~ 50 °C (14 ~ 122 °F)                  |
|                | Safety                 | UL, CB, LVD, CCC, RCM                      |
|                | Certifications         | CE, FCC, CCC, RCM, BSMI                    |