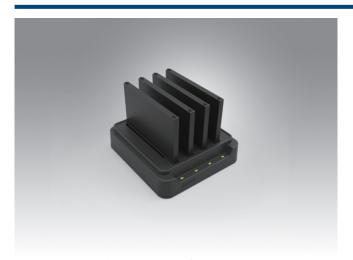

# **Multiple Charging Station**

### **Multi-Bay Charging Station for AIM-38**

#### **Features**

- Can charge up to 4 batteries simultaneously
- Overcurrent and overvoltage protection provided
- LED indicators for monitoring charging status
- Suitable for charging four tablets in one time to save time for retail industry