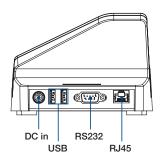

### **Specifications**

| Model Name      |                                                              | AIM-P708A0                                                        | AIM-P708C0                                                                                      |
|-----------------|--------------------------------------------------------------|-------------------------------------------------------------------|-------------------------------------------------------------------------------------------------|
| Pogo Pin        |                                                              | 5V/3A Charger                                                     | 5V/3A Charger                                                                                   |
| Thermal Printer |                                                              | N/A                                                               | N/A                                                                                             |
| I/O Port        |                                                              | 1 x DC IN (micro USB type with 5V/3A input)<br>1 x USB 2.0 Type A | 1 x DC IN (DC Jack with 12V/3A input)<br>2 x USB 2.0 Type A<br>1 x COM Port (RS232)<br>1 x RJ45 |
| Dimensions      |                                                              | 138 x 167 x 98 mm                                                 |                                                                                                 |
| Environment     | Operating Temperature Storage Temperature Operating Humidity | 0 ~ 40° C<br>-10 ~ +60° C<br>5% ~ 95%, non-condensing             |                                                                                                 |

## **Ordering Information**

| P/N        | Description                                                                            |
|------------|----------------------------------------------------------------------------------------|
| AIM-P708A0 | Charging, 1 x USB 2.0 Type A; 1x DC in (micro USB)                                     |
| AIM-P708C0 | Charging, 2 x USB 2.0 Type A; 1 x COM Ports; 1 x RJ45 ports, 1 x DC in Jack (12V only) |

### Fully-Integrated I/O