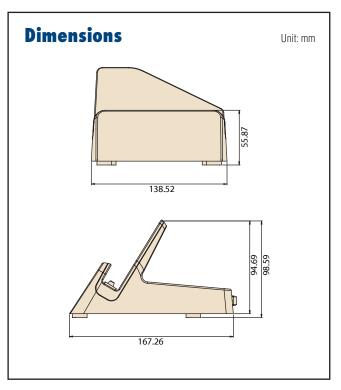

### **Specifications**

| Model Name      |                                                              | AIM-P708A0                                                        | AIM-P708C0                                                                                      |
|-----------------|--------------------------------------------------------------|-------------------------------------------------------------------|-------------------------------------------------------------------------------------------------|
| Pogo Pin        |                                                              | 5V/3A Charger                                                     | 5V/3A Charger                                                                                   |
| Thermal Printer |                                                              | N/A                                                               | N/A                                                                                             |
| I/O Port        |                                                              | 1 x DC IN (micro USB type with 5V/3A input)<br>1 x USB 2.0 Type A | 1 x DC IN (DC Jack with 12V/3A input)<br>2 x USB 2.0 Type A<br>1 x COM Port (RS232)<br>1 x RJ45 |
| Dimensions      |                                                              | 138 x 167 x 98 mm                                                 |                                                                                                 |
| Environment     | Operating Temperature Storage Temperature Operating Humidity | 0 ~ 40° C<br>-10 ~ +60° C<br>5% ~ 95%, non-condensing             |                                                                                                 |