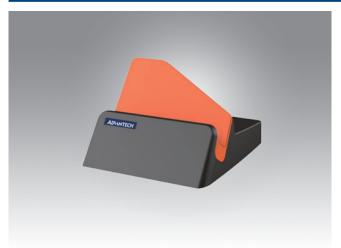

# **AIM-P708**

#### Simple cradle for AIM-37 Mobile POS

#### **Features**

- Compact and stylish cradle for AIM-37 Mobile POS
- Supports 5V/3A high speed charging to AIM-37 Mobile POS via Pogo Pin
- Supports multiple I/Os: 2 x USB 2.0 Type A; 1 x COM Ports; 1 x RJ45 ports
- Suitable for retail customer to do table-site ordering and information checking
- Provide another charging method to retail customer