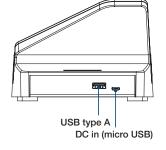

### **Specifications**

| Model Name      |                                                              | AIM-P708A0                                                        | AIM-P708C0                                                                                      |
|-----------------|--------------------------------------------------------------|-------------------------------------------------------------------|-------------------------------------------------------------------------------------------------|
| Pogo Pin        |                                                              | 5V/3A Charger                                                     | 5V/3A Charger                                                                                   |
| Thermal Printer |                                                              | N/A                                                               | N/A                                                                                             |
| I/O Port        |                                                              | 1 x DC IN (micro USB type with 5V/3A input)<br>1 x USB 2.0 Type A | 1 x DC IN (DC Jack with 12V/3A input)<br>2 x USB 2.0 Type A<br>1 x COM Port (RS232)<br>1 x RJ45 |
| Dimensions      |                                                              | 138 x 167 x 98 mm                                                 |                                                                                                 |
| Environment     | Operating Temperature Storage Temperature Operating Humidity | 0 ~ 40° C<br>-10 ~ +60° C<br>5% ~ 95%, non-condensing             |                                                                                                 |

## **Ordering Information**

| P/N        | Description                                                                            |
|------------|----------------------------------------------------------------------------------------|
| AIM-P708A0 | Charging, 1 x USB 2.0 Type A; 1x DC in (micro USB)                                     |
| AIM-P708C0 | Charging, 2 x USB 2.0 Type A; 1 x COM Ports; 1 x RJ45 ports, 1 x DC in Jack (12V only) |

### Fully-Integrated I/O