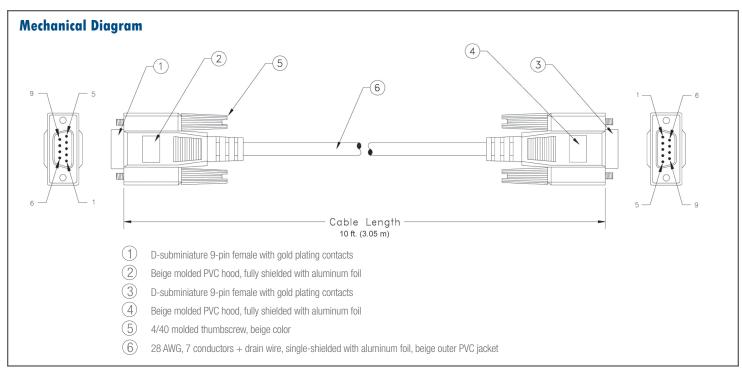

#### Introduction

Model 232NM9 is a 10 foot long (3.05 m) null modem cable. The cable has DB9S (female) connectors on both ends.