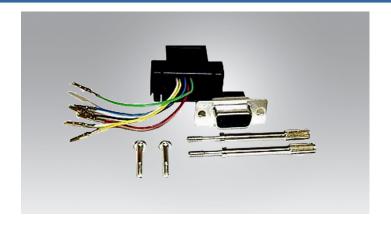

#### Introduction

Model# BB-9F8CK modular jack adapter features a DB9 male connector, an RJ45 female connector and eight wire leads. Used for modular RS-232 connections, the adapter converts DB9 female serial connections to RJ45 female connections (phone jack, network jack). The BB-9F8CK also allows customized serial pin-out configurations.

| Pin Assignment |            |
|----------------|------------|
| Jack           | Wire Color |
| 1              | Blue       |
| 2              | Orange     |
| 3              | Black      |
| 4              | Red        |
| 5              | Green      |
| 6              | Yellow     |
| 7              | Brown      |
| 8              | White      |