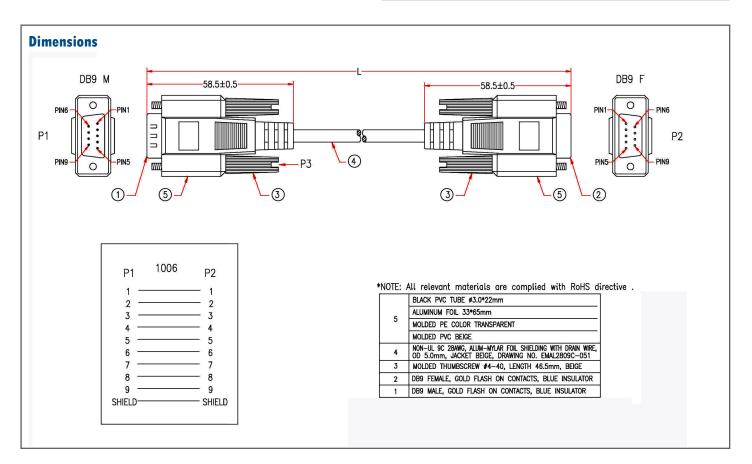

## **Features**

- · Fully molded backshell with strain relief for extra protection
- 28 AWG stranded conductors for flexibility
- Thumbscrews for tool-less termination
- DB9 male to DB9 female
- REACH, RoHS-3 (2011/65/EU amended by 2015/863/EU)

## Introduction

These ready-to-use serial cables feature fully molded backshells, strain relief protection. and thumbscrews. Suitable for connecting 9-pin serial devices to laptops, computers and more. Choose from 0.3 to 7.6 meter lengths (1 to 25 ft).