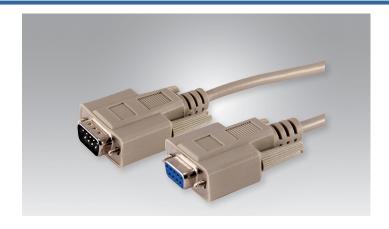

## **DB9M to DB9F Serial Cables**

## Introduction

These ready-to-use serial cables feature fully molded backshells, strain relief protection. and thumbscrews. Suitable for connecting 9-pin serial devices to laptops, computers and more. Choose from 0.3 to 7.6 meter lengths (1 to 25 ft).