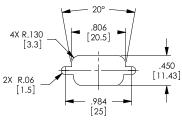

## **MECHANICAL DRAWING**

2X 5 POSITION TERMINAL BLOCK

FEMALE, 9 CONTACT D-SUB CONNECTOR

RECOMMENDED PANEL OPENING (MAX PANEL THICKNESS: 0.06")

All product specifications are subject to change without notice. BB-DGB9FT\_4520ds