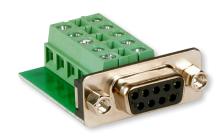

# **DB9F to Terminal Block Connector**

Model BB-DGB9FT

www.advantech.com

Model BB-DGB9FT provides a convenient way to perform field termination of any DB9 cable. Separate connection points are provided for all nine positions of the connector plus ground. Terminal block design with set screws provides reliable electrical connections. The terminal block area is clearly marked making proper termination virtually fool-proof.