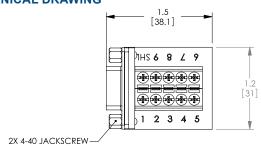

## **MECHANICAL DRAWING**

2X 5 POSITION TERMINAL BLOCK

FEMALE, 9 CONTACT D-SUB CONNECTOR

RECOMMENDED PANEL OPENING (MAX PANEL THICKNESS: 0.06")

All product specifications are subject to change without notice. BB-DGB9FT\_4520ds

### **WIRING TABLE**

| DB9 Pin # | Terminal Block # |
|-----------|------------------|
| 1         | 1                |
| 2 3       | 2                |
| 3         | 3                |
| 4         | 4                |
| 5         | 5                |
| 6         | 6                |
| 7         | 7                |
| 8         | 8                |
| 9         | 9                |
| Shell     | Shell            |