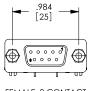

## **MECHANICAL DRAWING**

2X 5 POSITION TERMINAL BLOCK

FEMALE, 9 CONTACT D-SUB CONNECTOR

RECOMMENDED PANEL OPENING (MAX PANEL THICKNESS: 0.06")

All product specifications are subject to change without notice. BB-DGB9FT\_4520ds