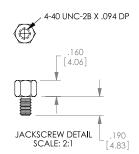

## **MECHANICAL DRAWING**

2X 5 POSITION TERMINAL BLOCK

FEMALE, 9 CONTACT D-SUB CONNECTOR

RECOMMENDED PANEL OPENING (MAX PANEL THICKNESS: 0.06")

All product specifications are subject to change without notice. BB-DGB9FT\_4520ds