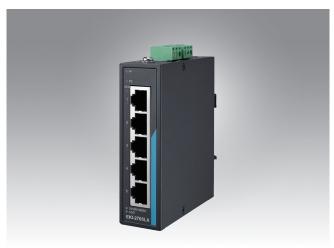

#### Introduction

The EKI-2705LX is an unmanaged industrial switch with 5 x 2.5GbE ports, it helps to instantly upgrade your network to take advantage of 2.5GbE-enabled devices without requiring any new network cables. Featuring an industrial-grade design with high quality, high stability and high efficiency and plug-and-play set up, the EKI-2705LX makes it easy for you to create an affordable high-speed network environment for your environment.

#### Interface

• Connectors 5 x RJ45

3-pin removable terminal (power)

DC power jack

3-pin removable terminal (relay)

• LED Indicators P1, P2, ALM, LAN