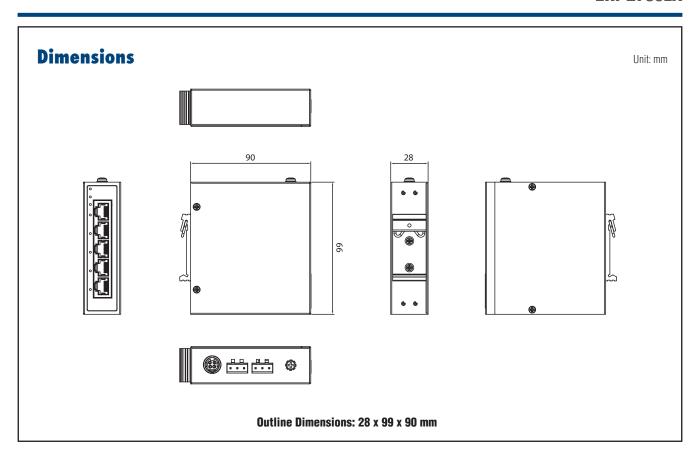

#### Mechanism

**Dimensions (W x H x D)** 28 x 90 x 99 mm

**Enclosure** IP30, Metal shell with solid mounting kits

Mounting DIN-rail, Wall

All product specifications are subject to change without notice.