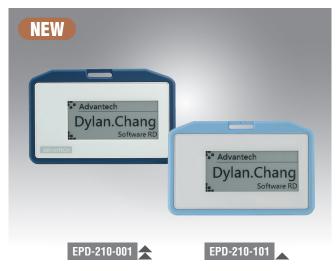

# EPD-210

## 2.9" ePaper Display (Batteryless)

#### Introduction

EPD-210 is an ePaper Display that represents a new generation of environmentally friendly products. The EPD-210 ePaper Display is designed to replace traditional printed paper and does not require power to maintain the information display. The displayed content can be immediately updated via a handheld NFC device or reader for convenient usage. Additionally, the EPD-210 ePaper Display can be employed as visitor badges, manufacturing route cards, and logistics labels, and used at exhibitions and factories or in education and IOT applications.

## **Ordering Information**

| Part Number   | Display |                 | Comunication |                    |                    |           | Appearance   |          |
|---------------|---------|-----------------|--------------|--------------------|--------------------|-----------|--------------|----------|
| Part Nulliger | Size    | Colors          | Туре         | ISO/IEC 15693 type | ISO/IEC 14443 type | Frequency | Front/Back   | Fastener |
| EPD-210-001   | 2.9"    | Black and white | NFC          | V                  | V                  | 13.56 MHz | white matte  | blue     |
| EPD-210-101   | 2.9"    | Black and white | NFC          | V                  | V                  | 13.56 MHz | white matte  | sky blue |
| EPD-210-003   | 2.9"    | Black and white | NFC          | V                  | NA                 | 13.56 MHz | white matte  | Blue     |
| EPD-210-102   | 2.9"    | Black and white | NFC          | V                  | NA                 | 13.56 MHz | white matte  | NA       |
| EPD-210-004   | 2.9     | Black and white | NFC          | V                  | V                  | 13.56 MHz | white glossy | Blue     |
| EPD-210-104   | 2.9     | Black and white | NFC          | V                  | V                  | 13.56 MHz | white glossy | Sky blue |