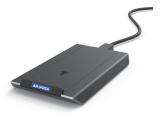

### **NFC Writer/Reader**

#### **EPR-210**

#### **Features**

- Part Number: LEO-D30-RD1
- Protocols: ISO 15693/14443(A/B), FeliCa, Mifare
- Frequency: 13.56 MHz (+/-7 KHz)
- RF Output Power: 200 mW
- RF Output Impedance: 50 Ohm
- Input Voltage: 5 V<sub>DC</sub>
- Host Interface: Micro USB
- Operating Temperature: 0 ~ 70 °C (32 ~ 158 °F)
- Dimensions: 121.5 x 74.2 x 14.5 mm (4.78 x 2.92 x 0.57 in)
- Weight: 37 g (0.081 lb)