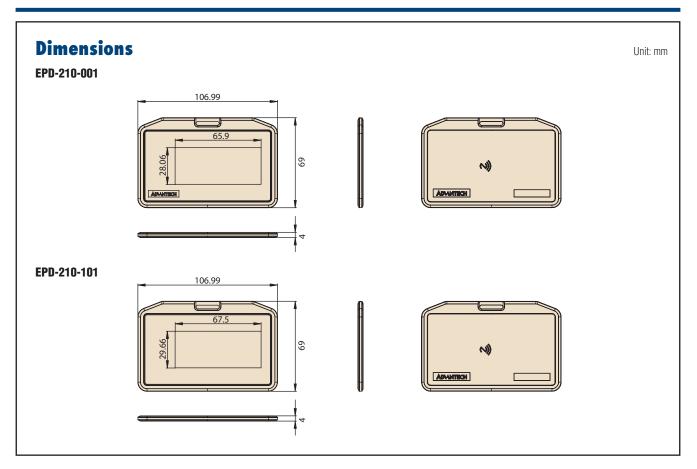

## **Specifications**

| 2.9"                                                                                                                                                                                                                                                 |
|------------------------------------------------------------------------------------------------------------------------------------------------------------------------------------------------------------------------------------------------------|
| 66.9 x 29.06 mm (2.63 x 1.14 in)                                                                                                                                                                                                                     |
| Black and white                                                                                                                                                                                                                                      |
| 296 x 128 pixels                                                                                                                                                                                                                                     |
| 112                                                                                                                                                                                                                                                  |
| 101 x 58 x 4.0 mm (3.97 x 2.28 x 0.15 in) without fastener                                                                                                                                                                                           |
| 36 g (0.079 lb)                                                                                                                                                                                                                                      |
| EPD-210-001 & EPD-210-101 & EPD-210-004 & EPD-210-104<br>ISO/IEC 15693 type (ePaper image / User data read and write)<br>ISO/IEC 14443 type (read only)<br>EPD-210-102 & EPD-210-003<br>ISO/IEC 15693 type (ePaper image / User data read and write) |
| 13.56 MHz                                                                                                                                                                                                                                            |
| Powered by reader                                                                                                                                                                                                                                    |
| 0 ~ 40 °C (32 ~ 104 °F)                                                                                                                                                                                                                              |
| IP57                                                                                                                                                                                                                                                 |
| 320bytes                                                                                                                                                                                                                                             |
| 4736bytes                                                                                                                                                                                                                                            |
|                                                                                                                                                                                                                                                      |

## **Ordering Information**

| Part Number   | Display |                 | Comunication |                    |                    |           | Appearance   |          |
|---------------|---------|-----------------|--------------|--------------------|--------------------|-----------|--------------|----------|
| Part Nulliger | Size    | Colors          | Туре         | ISO/IEC 15693 type | ISO/IEC 14443 type | Frequency | Front/Back   | Fastener |
| EPD-210-001   | 2.9"    | Black and white | NFC          | V                  | V                  | 13.56 MHz | white matte  | blue     |
| EPD-210-101   | 2.9"    | Black and white | NFC          | V                  | V                  | 13.56 MHz | white matte  | sky blue |
| EPD-210-003   | 2.9"    | Black and white | NFC          | V                  | NA                 | 13.56 MHz | white matte  | Blue     |
| EPD-210-102   | 2.9"    | Black and white | NFC          | V                  | NA                 | 13.56 MHz | white matte  | NA       |
| EPD-210-004   | 2.9     | Black and white | NFC          | V                  | V                  | 13.56 MHz | white glossy | Blue     |
| EPD-210-104   | 2.9     | Black and white | NFC          | V                  | V                  | 13.56 MHz | white glossy | Sky blue |