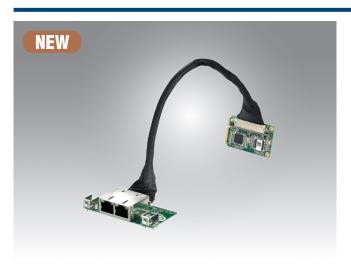

# **EXM-523**

## PCIe to 2-Ch GigaLAN Ethernet port package

### **Specifications**

| Technology                  | GigaLAN Ethernet port                                                        |  |  |
|-----------------------------|------------------------------------------------------------------------------|--|--|
| Host site Interface         | MiniPCle thru PCle Interface                                                 |  |  |
| Support Voltage and Current | + 3.3 V, 1.2 A                                                               |  |  |
| O.S Support                 | Windows 8.x/ 10 (32 and 64-bits), Linux (2.6.32 or later)                    |  |  |
| Temperature Ranges          | Operation: 0 to 70 °C<br>Storage: -40 to +85 °C                              |  |  |
| Dimensions (L x W x H)      | Full-size MiniPCle board: 50.59 x 30 x 15 mm<br>B.I45 board: 70 x 35 x 15 mm |  |  |

### **Suggested Antenna and Cable**

| Part No.      | Specifications                                                              |
|---------------|-----------------------------------------------------------------------------|
| 1700028266-01 | Cable, Between F/S MiniPCle board and RJ45 board, 1*30P-1 0/1*30P-1 0. 25cm |