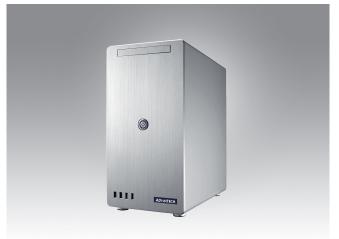

# **HPC-5000**

#### Small Tower Chassis for microATX / **Mini-ITX Motherboard**

#### **Features**

- Supports microATX / Mini-ITX motherboard
- Supports up to internal two 3.5" or one 3.5" + one 2.5" HDD
- Two USB 2.0 and two USB 3.0 ports in the front side
- Supports up to four FH/FL (10.5") expansion slots