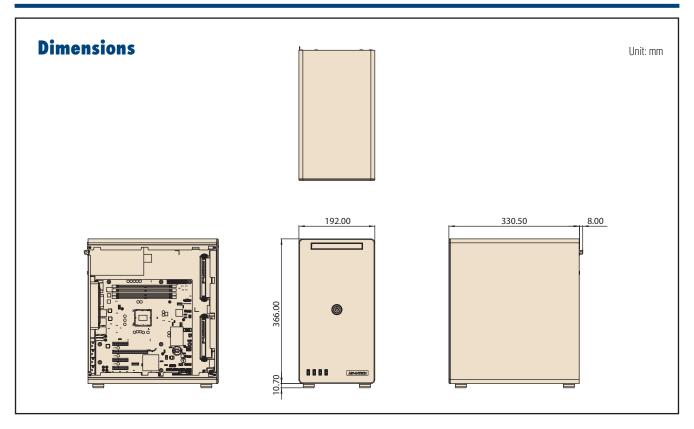

## **C**€ FCC

|                          |                        | External                                                                                 | Internal                               |
|--------------------------|------------------------|------------------------------------------------------------------------------------------|----------------------------------------|
| Drive Bay                | E 0E"                  | Lλισιτιαι                                                                                | Πισπα                                  |
|                          | 5.25"                  | -                                                                                        | -                                      |
|                          | 3.5" / 2.5"            | -                                                                                        | 2 x 3.5" * or 1 x 3.5" + 1 x 2.5"      |
|                          | Slim ODD               | 1                                                                                        | -                                      |
| Cooling                  | Fan                    | 1 x 12cm system fan in the rear side<br>1 x 8cm system fan in the bottom side (optional) |                                        |
|                          | Air Filter             | Replaceable air filter (in the bottom side)                                              |                                        |
| Front I/O Interface      | USB 3.0                | 2                                                                                        |                                        |
|                          | USB 2.0                | 2                                                                                        |                                        |
| Miscellaneous            | LED Indicators         | Power                                                                                    |                                        |
|                          | Rear Panel             | -                                                                                        |                                        |
| Environment              |                        | Operating                                                                                | Non-operating                          |
|                          | Temperature            | 0 ~ 40 °Č (32 ~ 104 °F)                                                                  | -40 ~ 70 °C (-40 ~ 156 °F)             |
|                          | Humidity               | 10 ~ 95% @ 40 °C, non-condensing                                                         | 10 ~ 95% @ 60 °C, non-condensing       |
|                          | Vibration (5 ~ 500 Hz) | 1 Grms                                                                                   | 2 G                                    |
|                          | Shock                  | 10 G (with 11 ms duration, half sine wave)                                               |                                        |
| Dhuning! Ohenneteristics | Dimensions (W x H x D) | 192 x 376.7 x 338.5 mm (7.56" x 14.83" x 13.33"), v                                      | vith chassis feet and key lock bracket |
| Physical Characteristics | Weight                 | 10kg (without MB and HDD)                                                                |                                        |