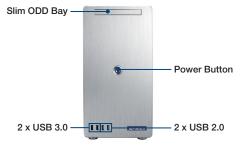

#### **Front View**

#### **Features**

- Supports microATX / Mini-ITX motherboard
- Supports up to internal two 3.5" or one 3.5" + one 2.5" HDD
- Two USB 2.0 and two USB 3.0 ports in the front side
- Supports up to four FH/FL (10.5") expansion slots