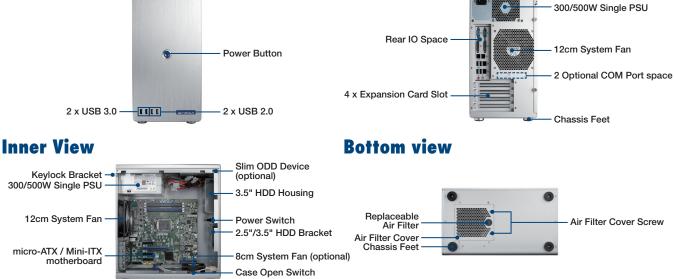

#### **Front View**

#### **Rear View**

Last updated: 8-Mar-2024

#### **Features**

- Supports microATX / Mini-ITX motherboard
- Supports up to internal two 3.5" or one 3.5" + one 2.5" HDD
- Two USB 2.0 and two USB 3.0 ports in the front side
- Supports up to four FH/FL (10.5") expansion slots

\*NOTE: HPC-5000 supports up to four FH/9.5" (Length) expansion cards when two 3.5" HDD bracket installed.