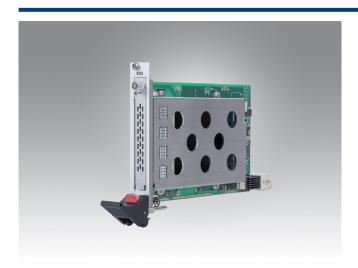

#### Introduction

The MIC-3820 is a CPCI-S.0 standard compliant peripheral board and is controlled by a PCIe channel derived from the backplane connector P1. MIC-3820 is a 2.5" on board SSD/HDD carrier board running at SATA Gen3 speed. A fast swap of the drive can be accomplished via a reserved thumb screw to help open a door on the front panel and eject the drive. The excellent mechanical design makes it easy to replace modules and it is suitable for harsh environments and provides an ideal solution for railway rolling stock.

#### **Front View**