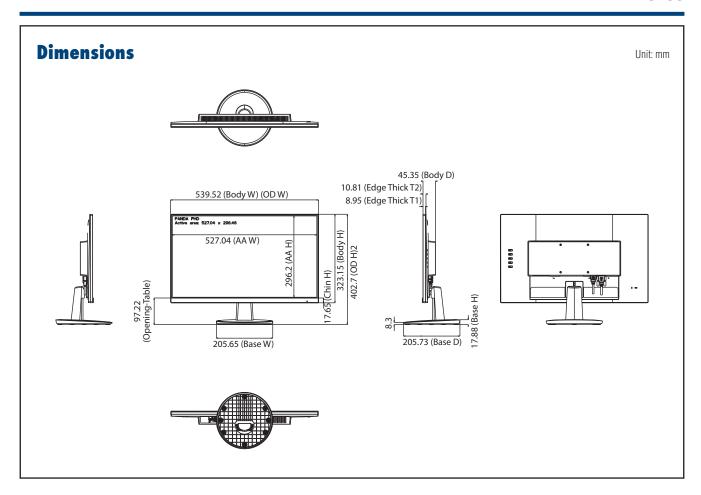

### **Specifications**

| Display                     | Active Screen Size              | 23.8 inch                                                                                                                                                                                                                                                                       |
|-----------------------------|---------------------------------|---------------------------------------------------------------------------------------------------------------------------------------------------------------------------------------------------------------------------------------------------------------------------------|
|                             | Aspect Ratio                    | 16:9 (Wide)                                                                                                                                                                                                                                                                     |
|                             | Resolution                      | 1920 x 1080 (FHD)                                                                                                                                                                                                                                                               |
|                             | Brightness                      | 250nits (Typ.) & 300nits (Typ.)                                                                                                                                                                                                                                                 |
|                             | Colors                          | 16.7M                                                                                                                                                                                                                                                                           |
|                             | Contrast Ratio                  | 1000:1 (Typ.)                                                                                                                                                                                                                                                                   |
|                             | Viewing Angle                   | 89° / 89° / 89° / 89° (Typ.)                                                                                                                                                                                                                                                    |
|                             | Response Time                   | 14 ms (G to G)                                                                                                                                                                                                                                                                  |
| Connectivity                | Input Video                     | VGA x 1, HDMI 1.3 x 1, DisplayPort 1.2 x 1                                                                                                                                                                                                                                      |
|                             | Input Audio                     | Audio line in x 1                                                                                                                                                                                                                                                               |
|                             | Input Control                   | N/A                                                                                                                                                                                                                                                                             |
|                             | Input Other slots/ports         | N/A                                                                                                                                                                                                                                                                             |
|                             | Output Video                    | N/A                                                                                                                                                                                                                                                                             |
|                             | Output Audio                    | Headphone out, 2W+2W Internal Speaker                                                                                                                                                                                                                                           |
|                             | Output Control                  | N/A                                                                                                                                                                                                                                                                             |
| System                      | Control Method                  | OSD key (Auto, Up, Down, Menu, Power)                                                                                                                                                                                                                                           |
|                             | OSD Function                    | Luminence (Brightness, Contrast, Eco Mode, DCR), Image Setup (Clock, Focus, H/V Position, Image Ratio), Color Temperature(Warm, Normal, Cool, sRGB, Red, Green, Blue), OSD Setup (H Position, V Position, Timeout, Language), Extra (Input select, DDCD/CI, Reset, Information) |
|                             | OSD Language                    | 2011 complete version (8 Language: English, Spanish, French, Portuguese, Russian, Simplified Chinese, Traditional Chinese, Korean)                                                                                                                                              |
| Power                       | System Power Consumption (typ.) | ON: < 27W, SLEEP: < 0.5 W, OFF: < 0.5W                                                                                                                                                                                                                                          |
|                             | System Power Input              | 110~240VAC, 50/60Hz                                                                                                                                                                                                                                                             |
|                             | Adapter Power Specifications    | Internal Power Board, 110~240VAC, 50/60Hz                                                                                                                                                                                                                                       |
|                             | Waterproof/Dustproof            | N/A                                                                                                                                                                                                                                                                             |
| 88b!I                       | VESA Mounting                   | 100 x 100 mm                                                                                                                                                                                                                                                                    |
| Mechanical<br>Specification | Side Mounting                   | N/A                                                                                                                                                                                                                                                                             |
| Specification               | Hand Hoder                      | Stand                                                                                                                                                                                                                                                                           |
|                             | Cable Management                | N/A                                                                                                                                                                                                                                                                             |
| Installation                | Orientation                     | Landscape                                                                                                                                                                                                                                                                       |
|                             | Mounting on a wall              | 100 x 100 mm, VESA grid                                                                                                                                                                                                                                                         |
|                             | Mounting with stand/arm         | 100 x 100 mm, VESA grid                                                                                                                                                                                                                                                         |
|                             | Mounting through bracket        | N/A                                                                                                                                                                                                                                                                             |
|                             | Extending PC/peripherals        | N/A                                                                                                                                                                                                                                                                             |
|                             | Dimensions Physical             | 540 x 407 x 205 mm (w/stand)                                                                                                                                                                                                                                                    |
|                             | Dimensions Packing              | 620 x 400 x 131 mm                                                                                                                                                                                                                                                              |
|                             | Net Weight                      | 3.0 kg                                                                                                                                                                                                                                                                          |
|                             | Gross Weight                    | 4.0 kg                                                                                                                                                                                                                                                                          |
| Environment                 | Operating Temperature           | 0°C~40°C                                                                                                                                                                                                                                                                        |
|                             | Operating Humidity              | 10% to 85% (non-condensing)                                                                                                                                                                                                                                                     |
|                             | Storage Temperature             | -20 ~ 60 °C                                                                                                                                                                                                                                                                     |
|                             | Storage Humidity                | 5% to 80% (non-condensing)                                                                                                                                                                                                                                                      |
| Certificate                 | Certificate                     | CB 62368/BSMI/CCC/CE/FCC                                                                                                                                                                                                                                                        |
| Warranty                    | Warranty                        | 2-year (1-year for LCD panel)                                                                                                                                                                                                                                                   |