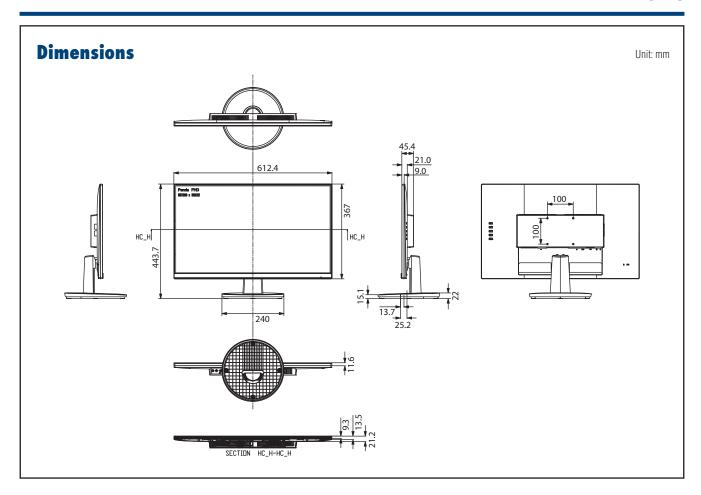

### **Specifications**

| Display       | Active Screen Size              | 27.0 inch                                                                                                                                                                                                                                                                       |
|---------------|---------------------------------|---------------------------------------------------------------------------------------------------------------------------------------------------------------------------------------------------------------------------------------------------------------------------------|
|               | Aspect Ratio                    | 16:9 (Wide)                                                                                                                                                                                                                                                                     |
|               | Resolution                      | 1920 x 1080 (FHD)                                                                                                                                                                                                                                                               |
|               | Brightness                      | 300nits (Typ.)                                                                                                                                                                                                                                                                  |
|               | Colors                          | 16.7M                                                                                                                                                                                                                                                                           |
|               | Contrast Ratio                  | 1000:1 (Typ.)                                                                                                                                                                                                                                                                   |
|               | Viewing Angle                   | 89° / 89° / 89° (Typ)                                                                                                                                                                                                                                                           |
|               | Response Time                   | 14 ms (G to G)                                                                                                                                                                                                                                                                  |
| Connectivity  | Input Video                     | VGA x 1, HDMI 1.3 x 1, DisplayPort 1.2 x 1                                                                                                                                                                                                                                      |
|               | Input Audio                     | Audio line in x 1                                                                                                                                                                                                                                                               |
|               | Input Control                   | N/A                                                                                                                                                                                                                                                                             |
|               | Input Other slots/ports         | N/A                                                                                                                                                                                                                                                                             |
|               | Output Video                    | N/A                                                                                                                                                                                                                                                                             |
|               | Output Audio                    | 2W+2W Internal Speaker                                                                                                                                                                                                                                                          |
|               | Output Control                  | N/A                                                                                                                                                                                                                                                                             |
| System        | Control Method                  | OSD key (Auto, Up, Down, Menu, Power)                                                                                                                                                                                                                                           |
|               | OSD Function                    | Luminence (Brightness, Contrast, Eco Mode, DCR), Image Setup (Clock, Focus, H/V Position, Image Ratio), Color Temperature(Warm, Normal, Cool, sRGB, Red, Green, Blue), OSD Setup (H Position, V Position, Timeout, Language), Extra (Input select, DDCD/CI, Reset, Information) |
|               | OSD Language                    | 2011 complete version (8 Language: English, Spanish, French, Portuguese, Russian, Simplified Chinese, Traditional Chinese, Korean)                                                                                                                                              |
| Power         | System Power Consumption (typ.) | ON: < 30W, SLEEP: < 0.5 W, OFF: < 0.5W                                                                                                                                                                                                                                          |
|               | System Power Input              | 110~240VAC, 50/60Hz                                                                                                                                                                                                                                                             |
|               | Adapter Power Specifications    | Internal Power Board, 110~240VAC, 50/60Hz                                                                                                                                                                                                                                       |
|               | Waterproof/Dustproof            | N/A                                                                                                                                                                                                                                                                             |
| Mechanical    | VESA Mounting                   | 100 x 100 mm                                                                                                                                                                                                                                                                    |
| Specification | Side Mounting                   | N/A                                                                                                                                                                                                                                                                             |
| Specification | Hand Hoder                      | Stand                                                                                                                                                                                                                                                                           |
|               | Cable Management                | N/A                                                                                                                                                                                                                                                                             |
|               | Orientation                     | Landscape                                                                                                                                                                                                                                                                       |
| Installation  | Mounting on a wall              | 100 x 100 mm, VESA grid                                                                                                                                                                                                                                                         |
|               | Mounting with stand/arm         | 100 x 100 mm, VESA grid                                                                                                                                                                                                                                                         |
|               | Mounting through bracket        | N/A                                                                                                                                                                                                                                                                             |
|               | Extending PC/peripherals        | N/A                                                                                                                                                                                                                                                                             |
|               | Dimensions Physical             | 613 x 444 x 240 mm(w/stand)                                                                                                                                                                                                                                                     |
|               | Dimensions Packing              | 700 x 455 x 140 mm                                                                                                                                                                                                                                                              |
|               | Net Weight                      | 3.9 kg                                                                                                                                                                                                                                                                          |
|               | Gross Weight                    | 5.1 kg                                                                                                                                                                                                                                                                          |
| Environment   | Operating Temperature           | 0°C ~ 40°C                                                                                                                                                                                                                                                                      |
|               | Operating Humidity              | 10% to 85% (non-condensing)                                                                                                                                                                                                                                                     |
|               | Storage Temperature             | -20 ~ 60 °C                                                                                                                                                                                                                                                                     |
|               | Storage Humidity                | 5% to 80% (non-condensing)                                                                                                                                                                                                                                                      |
| Certificate   | Certificate                     | CB 62368/BSMI/CCC/CE/FCC                                                                                                                                                                                                                                                        |
| Warranty      | Warranty                        | 2-year (1-year for LCD panel)                                                                                                                                                                                                                                                   |
|               | ,                               | 1 Anna Anna an anna an anna an anna an anna an an                                                                                                                                                                                                                               |