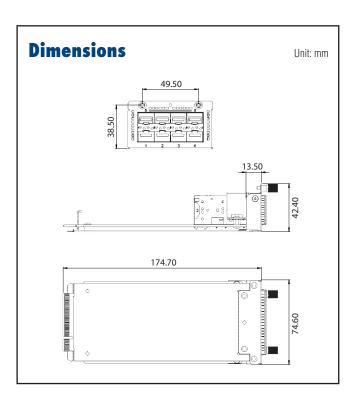

### **Specifications**

| <del>-</del>                  |                                                                                                                                          |  |
|-------------------------------|------------------------------------------------------------------------------------------------------------------------------------------|--|
| Controller                    | 1 x Intel E810-CAM2                                                                                                                      |  |
| Interface                     | 1 x PCle x8, Gen4                                                                                                                        |  |
| Speed                         | 10GbE                                                                                                                                    |  |
| Port                          | 8 x SFP+ Ports                                                                                                                           |  |
| LAN LED definition            | Speed LED Non-10Gbps: Amber 10Gbps: Green Link/Act LED/Bypass LED: Link: Green on Activity: Green Blanking LAN Bypass: NA Disconnect: NA |  |
| Advanced Software<br>Features | Teaming support IEEE 802.3ad IEEE 802.1Q VLANs IEEE 802.3 2005 flow control support Interrupt moderation                                 |  |
| OS Support                    | Linux (CentOS, Red Hat, Ubuntu), Windows server                                                                                          |  |
| Operating Conditions          | Operation: 0 ~ 40°C<br>Storage: -40 ~ 70°C                                                                                               |  |
| Power Voltage & consumption   | +12V ± 10%<br>15W                                                                                                                        |  |
| Dimension<br>(W x H x D)      | 74.6 x 42.4 x 174.7 mm                                                                                                                   |  |
| Compliance                    | CE/FCC, RoHS                                                                                                                             |  |