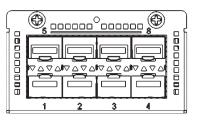

### **Front Panel Diagram**

### **Specifications**

| <del>-</del>                  |                                                                                                                                          |  |
|-------------------------------|------------------------------------------------------------------------------------------------------------------------------------------|--|
| Controller                    | 1 x Intel E810-CAM2                                                                                                                      |  |
| Interface                     | 1 x PCle x8, Gen4                                                                                                                        |  |
| Speed                         | 10GbE                                                                                                                                    |  |
| Port                          | 8 x SFP+ Ports                                                                                                                           |  |
| LAN LED definition            | Speed LED Non-10Gbps: Amber 10Gbps: Green Link/Act LED/Bypass LED: Link: Green on Activity: Green Blanking LAN Bypass: NA Disconnect: NA |  |
| Advanced Software<br>Features | Teaming support IEEE 802.3ad IEEE 802.1Q VLANs IEEE 802.3 2005 flow control support Interrupt moderation                                 |  |
| OS Support                    | Linux (CentOS, Red Hat, Ubuntu), Windows server                                                                                          |  |
| Operating Conditions          | Operation: 0 ~ 40°C<br>Storage: -40 ~ 70°C                                                                                               |  |
| Power Voltage & consumption   | +12V ± 10%<br>15W                                                                                                                        |  |
| Dimension<br>(W x H x D)      | 74.6 x 42.4 x 174.7 mm                                                                                                                   |  |
| Compliance                    | CE/FCC, RoHS                                                                                                                             |  |