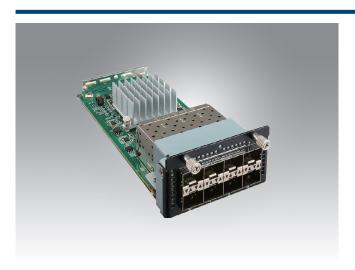

# NMC-1012

#### 8 Ports 10GbE SFP+ Network Mezzanine Card

#### **Features**

- 1 x Intel E810-CAM2
- 8 ports SFP+ connector
- 1 x PCle x8, Gen4
- CE/ FCC, RoHS compliant