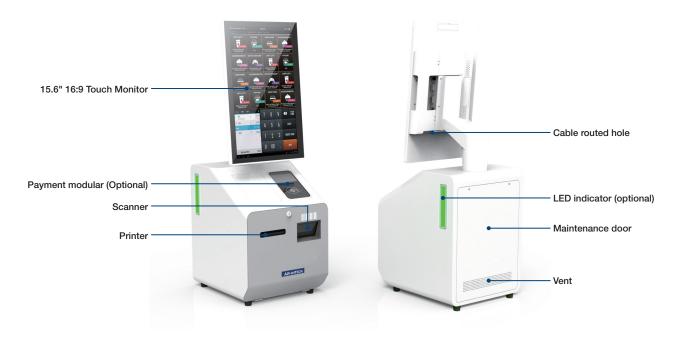

### Introduction

UTK-3815 is a customizable, modular, all-in-one kiosk aimed at a wide range of self-service applications. The modular design allows the Box PC and monitor size to be easily customized according to customers' usage requirements. Additionally, the system can be integrated with diverse peripherals, including a payment module, barcode scanner, printer, LED status indicator, or camera, to support specific applications. Overall, the ability to flexibly configure UTK-3815 reduces development time and costs, and ensures easy deployment in a variety of operation environments.

# **Product configure**

The UTK-3815 standard product features the following components and offers a quick time-to-market.

Refer to the next page for optional peripherals that can be integrated to customize the system.

| Part Number        | Description                                                                                   |
|--------------------|-----------------------------------------------------------------------------------------------|
| USC-P07B-KX01      | UTK-3815 chassis, color gold                                                                  |
| USC-M6P-WST14      | 15.6" 16:9 monitor P-touch FHD,color white                                                    |
| UBX310F1901-T      | UBX-310 box PC with Intel® Core™ i3 6100U CPU,<br>4GB DDR4, 128GB SSD, Windows 10 OS          |
| 96URP-AT8003-RTACB | ACE H1, thermal printer with cutter, U+E, 80 mm/3.14 in, color black (FCC, CE, CCC certified) |
| 96URP-BC4103-NLMG  | 2D barcode scanner, beeper                                                                    |