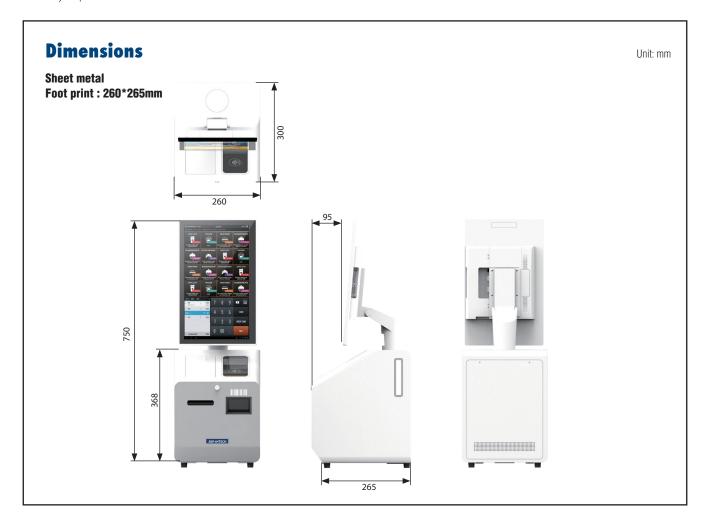

# **Product Layout**

#### Notes:

- 1.UTK-3815 can be equipped with a front-accessible printer. Printer dimensions (D x H x L): 130.5 x 128.5 x 126.8 mm/5.13 x 5.05 x 4.99 in.
- 2. The printer and barcode scanner can be flexibly configured upon request. (Customizable)
- 3. The kiosk color and logo can be customized according to customer requirements. (Customizable)